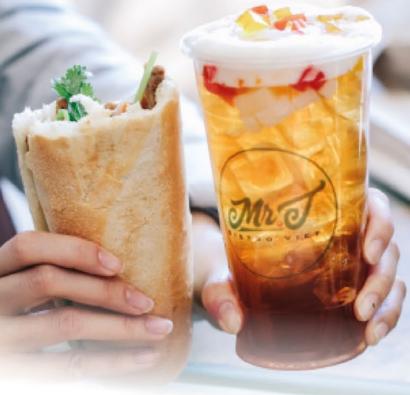

## OUR BÁNH MÌ

| 01. THE TRADITIONAL Vietnamese liver pâté, ham and bacon | <b>7</b> <sup>50</sup> |
|----------------------------------------------------------|------------------------|
| 02. GRILLED CHICKEN with 5-spice soy sauce               | 800                    |
| 03. SATAY CHICKEN with peanut satay sauce                | 800                    |
| 04. LEMONGRASS SAUTEED BEEF                              | <b>8</b> <sup>50</sup> |
| 05. VIETNAMESE GRILLED SAUSAGE                           | <b>7</b> 75            |
| 06. LEMONGRASS SAUTEED PORK                              | <b>7</b> <sup>50</sup> |
| 07. BBQ PORK Caramelized                                 | <b>7</b> <sup>75</sup> |
| 08. PORK BALLS with tomato sauce                         | <b>7</b> <sup>50</sup> |
| N9 PAN-FRIED TOFIL with sov sauce                        | <b>7</b> 00            |

595, boul. Saint-Martin West Laval, Quebec H7M 1Y9

450 669-1223 www.MrTBistroViet.ca

| FRUIT TEAS                                                                                                     | 24 oz                  |
|----------------------------------------------------------------------------------------------------------------|------------------------|
| F01. MANGO TANGO                                                                                               | <b>5</b> <sup>95</sup> |
| Green tea-infused and topped with mango jelly and chia seeds.                                                  |                        |
| F02. PINK KISS                                                                                                 | <b>5</b> <sup>95</sup> |
| Green tea-infused and topped with strawberry jelly and chia seeds.                                             |                        |
| F03. PEACHY                                                                                                    | <b>5</b> <sup>95</sup> |
| Black tea-infused and topped with a mixture of peach, lychee jelly and chia                                    | seeds.                 |
| F04. EVERGREEN APPLE                                                                                           | <b>5</b> <sup>95</sup> |
| Green Tea-infused and topped with green apple jelly and chia seeds.                                            |                        |
| F05. PASSION FRUIT                                                                                             | <b>5</b> <sup>95</sup> |
| Oolong tea infused and topped with a mixture of passion jelly and chia seeds.                                  |                        |
| F06. PINK GRAPEFRUIT AND LYCHEE                                                                                | <b>5</b> <sup>95</sup> |
| Green tea-infused and topped with a mixture of dragon, lychee jelly and chia                                   | seeds.                 |
| F07. WHITE PEACH CRANBERRY                                                                                     | 6 <sup>25</sup>        |
| Oolong tea-infused and topped with a mixture of cranberry, rainbow jelly and chia                              | seeds.                 |
| F08. MANGO BERRY                                                                                               | 6 <sup>25</sup>        |
| Green tea-infused and topped with a mixture of berry, mango jelly and chia                                     | seeds.                 |
| F09. TROPICAL MIXED PASSION KUMQUAT                                                                            | 6 <sup>25</sup>        |
| Oolong tea-infused and topped with a mixture of tropical fruit, passion fruit, pineapple jelly and chia seeds. |                        |
| F10. ORANGE PEACH KUMQUAT                                                                                      | <b>5</b> 95            |
| Black tea-infused and topped with rainbow jelly and chia seeds.                                                |                        |
| F11. HIBISCUS AND CRANBERRY                                                                                    | 625                    |
| Black tea-infused and topped with a mixture of cranberry, rainbow jelly and chia                               | seeds.                 |
| F12. BUTTERFLY PEA TEA LEMONADE                                                                                | $5^{25}$               |
| Green tea-infused in lemonade and butterfly pea tea flower topped with rain green apple jelly and chia seeds.  | nbow,                  |
| F13. WINTER MELON                                                                                              | 6 <sup>25</sup>        |
| Black tea infused topped with tapioca and lychee jelly.                                                        |                        |
| F14. LYCHEE BOMB                                                                                               | 6 <sup>25</sup>        |
| Green tea infused with lychee juice mixture garnished with tapioca and lychee jelly.                           |                        |
| F15. CARIBBEAN PINEAPPLE                                                                                       | 6 <sup>25</sup>        |
| Oolong tea infused with lychee jelly and tapioca.                                                              |                        |
| F16. SAKURA PLUM                                                                                               | <b>5</b> <sup>95</sup> |
| Green tea infused with mixed prunes and tonned with tanioca and rainhow jelly                                  |                        |