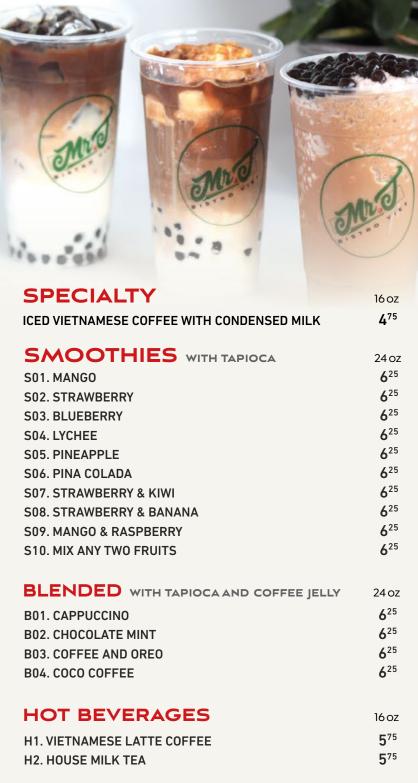

| MILK TEAS                                             | WITH TAPIOC                    | A                                  | 24 oz                  |  |  |
|-------------------------------------------------------|--------------------------------|------------------------------------|------------------------|--|--|
| M01. HOUSE MILK TEA                                   |                                |                                    |                        |  |  |
| M02. THAÏ                                             |                                |                                    |                        |  |  |
| M03. HAZELNUT                                         |                                |                                    |                        |  |  |
| M04. CARAMEL                                          |                                |                                    | <b>5</b> <sup>95</sup> |  |  |
| M05. IRISH CREAM                                      |                                |                                    |                        |  |  |
| M06. LOVEBIRDS Mix of black tea and Vietnamese coffee |                                |                                    | <b>5</b> <sup>95</sup> |  |  |
| M07. VIETNAMESE LATTE COFFEE with coffee jelly        |                                |                                    |                        |  |  |
| M08. BROWN SUGAR MILK TEA                             |                                |                                    |                        |  |  |
| M09. BROWN SUGAR WITH MILK                            |                                |                                    |                        |  |  |
| M10. MATCHA GREEN TEA (Blended beverage: +0,50\$)     |                                |                                    |                        |  |  |
| M11. MILK TEA WITH CHOICE OF FLAVOR                   |                                |                                    |                        |  |  |
| • Coconut                                             | • Papaya                       | • Dragon Fruit                     |                        |  |  |
| • Lychee                                              | <ul> <li>Strawberry</li> </ul> | <ul> <li>Cantaloupe</li> </ul>     |                        |  |  |
| • Durian                                              | <ul> <li>Mango</li> </ul>      | <ul> <li>Tiramisu</li> </ul>       |                        |  |  |
| <ul> <li>Passion Fruit</li> </ul>                     | <ul> <li>Watermelon</li> </ul> | <ul> <li>Chocolate Milk</li> </ul> |                        |  |  |
| <ul> <li>Green Apple</li> </ul>                       | <ul> <li>Peach</li> </ul>      |                                    |                        |  |  |