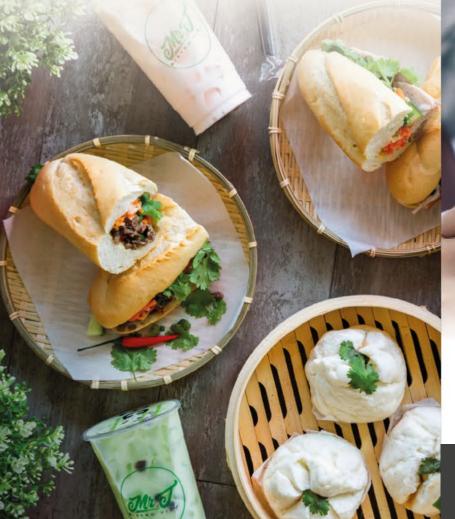

## OUR BÁNH MÌ

| 01. THE TRADITIONAL Vietnamese liver pâté, ham and bacon | <b>7</b> <sup>50</sup> |
|----------------------------------------------------------|------------------------|
| 02. GRILLED CHICKEN with 5-spice soy sauce               | 800                    |
| 03. SATAY CHICKEN with peanut satay sauce                | 800                    |
| 04. LEMONGRASS SAUTEED BEEF                              | <b>8</b> <sup>50</sup> |
| 05. VIETNAMESE GRILLED SAUSAGE                           | <b>7</b> 75            |
| 06. LEMONGRASS SAUTEED PORK                              | <b>7</b> <sup>50</sup> |
| 07. BBQ PORK Caramelized                                 | <b>7</b> <sup>75</sup> |
| 08. PORK BALLS with tomato sauce                         | <b>7</b> <sup>50</sup> |
| N9 PAN-FRIED TOFIL with sov sauce                        | <b>7</b> 00            |