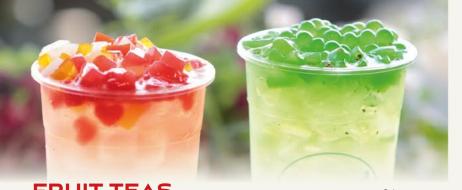

595, boul. Saint-Martin West Laval, Quebec H7M 1Y9

450 669-1223 www.MrTBistroViet.ca

| FRUIT TEAS                                                                                                     | 24 oz                  |
|----------------------------------------------------------------------------------------------------------------|------------------------|
| F01. MANGO TANGO                                                                                               | <b>5</b> <sup>95</sup> |
| Green tea-infused and topped with mango jelly and chia seeds.                                                  |                        |
| F02. PINK KISS                                                                                                 | <b>5</b> <sup>95</sup> |
| Green tea-infused and topped with strawberry jelly and chia seeds.                                             |                        |
| F03. PEACHY                                                                                                    | <b>5</b> <sup>95</sup> |
| Black tea-infused and topped with a mixture of peach, lychee jelly and chia                                    | seeds.                 |
| F04. EVERGREEN APPLE                                                                                           | <b>5</b> <sup>95</sup> |
| Green Tea-infused and topped with green apple jelly and chia seeds.                                            |                        |
| F05. PASSION FRUIT                                                                                             | <b>5</b> <sup>95</sup> |
| Oolong tea infused and topped with a mixture of passion jelly and chia seeds.                                  |                        |
| F06. PINK GRAPEFRUIT AND LYCHEE                                                                                | <b>5</b> <sup>95</sup> |
| Green tea-infused and topped with a mixture of dragon, lychee jelly and chia                                   | seeds.                 |
| F07. WHITE PEACH CRANBERRY                                                                                     | 6 <sup>25</sup>        |
| Oolong tea-infused and topped with a mixture of cranberry, rainbow jelly and chia                              | seeds.                 |
| F08. MANGO BERRY                                                                                               | 6 <sup>25</sup>        |
| Green tea-infused and topped with a mixture of berry, mango jelly and chia                                     | seeds.                 |
| F09. TROPICAL MIXED PASSION KUMQUAT                                                                            | 6 <sup>25</sup>        |
| Oolong tea-infused and topped with a mixture of tropical fruit, passion fruit, pineapple jelly and chia seeds. |                        |
| F10. ORANGE PEACH KUMQUAT                                                                                      | <b>5</b> 95            |
| Black tea-infused and topped with rainbow jelly and chia seeds.                                                |                        |
| F11. HIBISCUS AND CRANBERRY                                                                                    | 625                    |
| Black tea-infused and topped with a mixture of cranberry, rainbow jelly and chia                               | seeds.                 |
| F12. BUTTERFLY PEA TEA LEMONADE                                                                                | $5^{25}$               |
| Green tea-infused in lemonade and butterfly pea tea flower topped with rain green apple jelly and chia seeds.  | nbow,                  |
| F13. WINTER MELON                                                                                              | 6 <sup>25</sup>        |
| Black tea infused topped with tapioca and lychee jelly.                                                        |                        |
| F14. LYCHEE BOMB                                                                                               | 6 <sup>25</sup>        |
| Green tea infused with lychee juice mixture garnished with tapioca and lychee jelly.                           |                        |
| F15. CARIBBEAN PINEAPPLE                                                                                       | 6 <sup>25</sup>        |
| Oolong tea infused with lychee jelly and tapioca.                                                              |                        |
| F16. SAKURA PLUM                                                                                               | <b>5</b> <sup>95</sup> |
| Green tea infused with mixed prunes and tonned with tanioca and rainhow jelly                                  |                        |