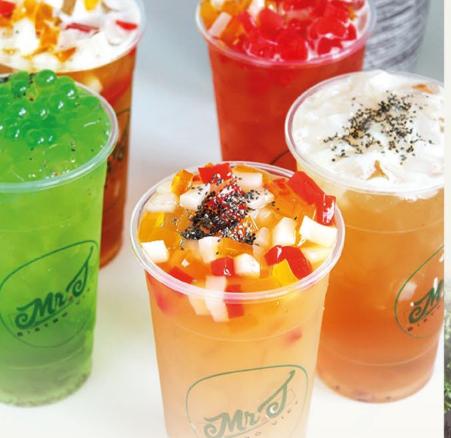

595, boul. Saint-Martin West Laval, Quebec H7M 1Y9

450 669-1223 www.MrTBistroViet.ca

| FRUIT TEAS                                                                                                     | 24 oz                  |
|----------------------------------------------------------------------------------------------------------------|------------------------|
| F01. MANGO TANGO                                                                                               | <b>5</b> <sup>95</sup> |
| Green tea-infused and topped with mango jelly and chia seeds.                                                  |                        |
| F02. PINK KISS                                                                                                 | <b>5</b> <sup>95</sup> |
| Green tea-infused and topped with strawberry jelly and chia seeds.                                             |                        |
| F03. PEACHY                                                                                                    | <b>5</b> <sup>95</sup> |
| Black tea-infused and topped with a mixture of peach, lychee jelly and chia                                    | seeds.                 |
| F04. EVERGREEN APPLE                                                                                           | <b>5</b> <sup>95</sup> |
| Green Tea-infused and topped with green apple jelly and chia seeds.                                            |                        |
| F05. PASSION FRUIT                                                                                             | <b>5</b> <sup>95</sup> |
| Oolong tea infused and topped with a mixture of passion jelly and chia seeds.                                  |                        |
| F06. PINK GRAPEFRUIT AND LYCHEE                                                                                | <b>5</b> <sup>95</sup> |
| Green tea-infused and topped with a mixture of dragon, lychee jelly and chia                                   | seeds.                 |
| F07. WHITE PEACH CRANBERRY                                                                                     | 6 <sup>25</sup>        |
| Oolong tea-infused and topped with a mixture of cranberry, rainbow jelly and chia                              | seeds.                 |
| F08. MANGO BERRY                                                                                               | 6 <sup>25</sup>        |
| Green tea-infused and topped with a mixture of berry, mango jelly and chia                                     | seeds.                 |
| F09. TROPICAL MIXED PASSION KUMQUAT                                                                            | 6 <sup>25</sup>        |
| Oolong tea-infused and topped with a mixture of tropical fruit, passion fruit, pineapple jelly and chia seeds. |                        |
| F10. ORANGE PEACH KUMQUAT                                                                                      | <b>5</b> 95            |
| Black tea-infused and topped with rainbow jelly and chia seeds.                                                |                        |
| F11. HIBISCUS AND CRANBERRY                                                                                    | 625                    |
| Black tea-infused and topped with a mixture of cranberry, rainbow jelly and chia                               | seeds.                 |
| F12. BUTTERFLY PEA TEA LEMONADE                                                                                | $5^{25}$               |
| Green tea-infused in lemonade and butterfly pea tea flower topped with rain green apple jelly and chia seeds.  | nbow,                  |
| F13. WINTER MELON                                                                                              | 6 <sup>25</sup>        |
| Black tea infused topped with tapioca and lychee jelly.                                                        |                        |
| F14. LYCHEE BOMB                                                                                               | 6 <sup>25</sup>        |
| Green tea infused with lychee juice mixture garnished with tapioca and lychee jelly.                           |                        |
| F15. CARIBBEAN PINEAPPLE                                                                                       | 6 <sup>25</sup>        |
| Oolong tea infused with lychee jelly and tapioca.                                                              |                        |
| F16. SAKURA PLUM                                                                                               | <b>5</b> <sup>95</sup> |
| Green tea infused with mixed prunes and tonned with tanioca and rainhow jelly                                  |                        |